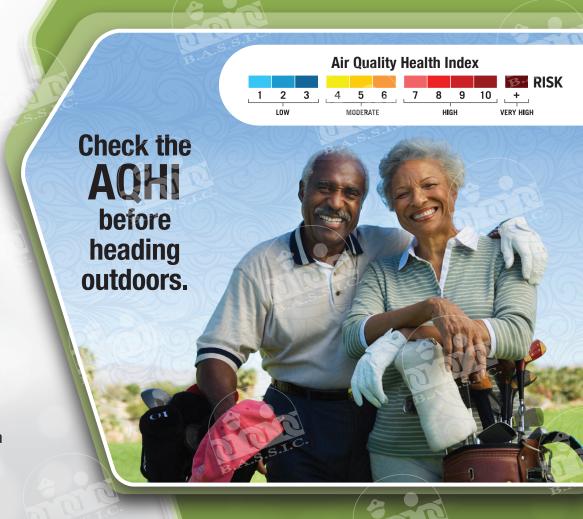

# The Air Quality Health Index (AQHI)

- Is a scale designed to help you understand what the air quality around you means to your health.
- Provides a number from 1 to 10+ to show the health risk associated with local air quality.
   The higher the number, the greater the risk.
- Provides health messages for people most affected by air pollution, which includes seniors and people with heart or lung conditions.
- Helps you take steps to protect your health and the health of those in your care by limiting exposure to air pollution. For example, you might choose to adjust or reschedule your outdoor activities when the AQHI is high.

\*The AQHI is an initiative between Environment Canada and Climate Change Canada, Health Canada and the provinces and territories.

## Did you know...

air pollution tends to be at higher levels on very hot days? Check the local AQHI to plan the best time to be active outdoors.

For more information about the Air Quality Health Index, visit www.airhealth.ca, contact Health Canada at air@hc-sc.gc.ca or download the WeatherCAN App.