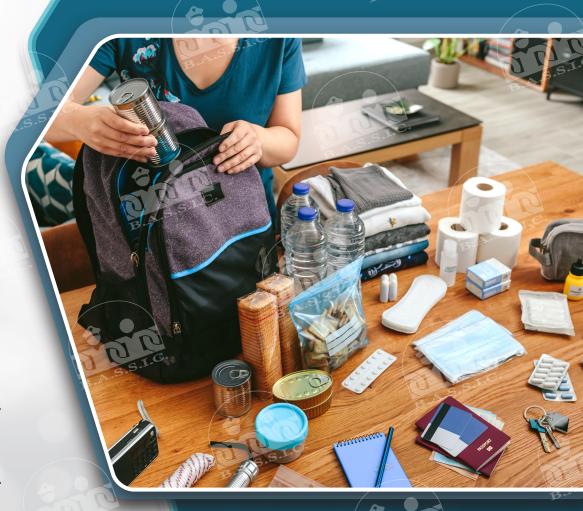

emergencies can happen any time, and your best approach is to be prepared! During an emergency, we all have a role to play.

## Be Ready for Anything

### Make a Plan

- Make sure everyone in your household knows what to do before, during and after an emergency.
- Establish a network of people who can assist you during an emergency.

#### Make a Kit

- Put together a three-day Emergency Kit to use during a potential evacuation of your home or community.
- Some important items to include in the kit are medications (especially prescription), a working flashlight, water (6 liters), non-perishable food and snacks, a list of personal information and contacts.
- Always have your cellphone charged and accessible.

### Stay Informed

 To keep informed during an emergency situation, monitor local media on the TV, radio or social media.