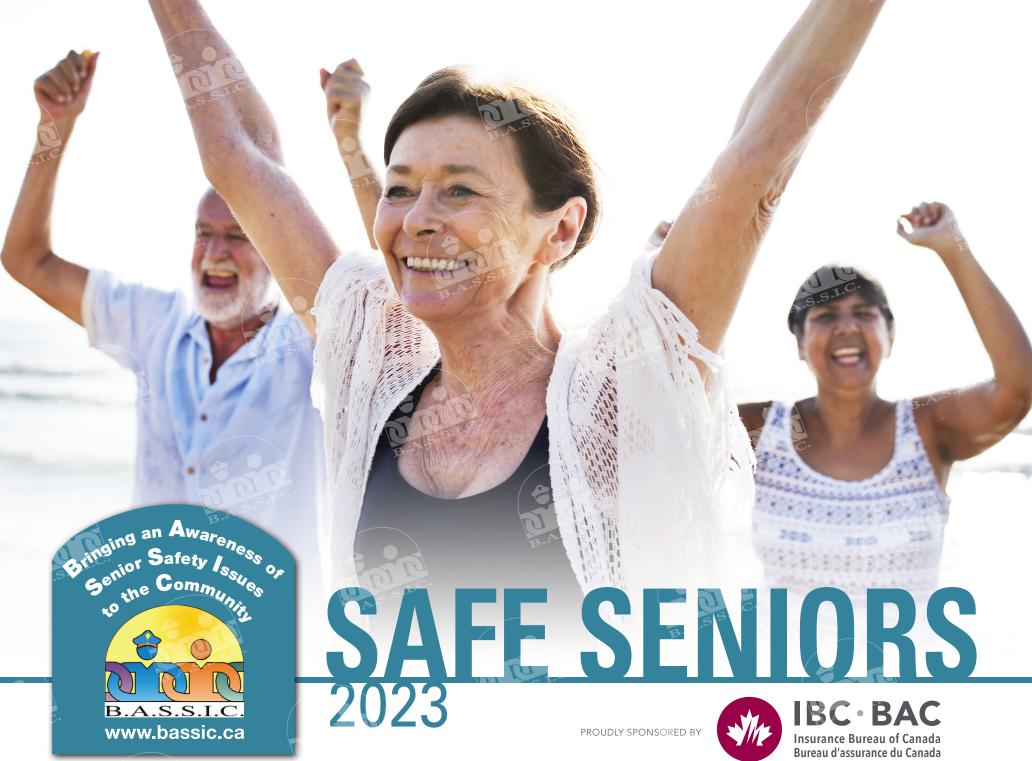

Bringing an Awareness of Senior Safety Issues to the Community

For more information visit www.bassic.ca

The B.A.S.S.I.C. committee is a partnership between service providers, caregivers and members of the community work together and care about older adults.

Our mission is to improve the quality of life for senior citizens by raising awareness of seniors' safety issues.